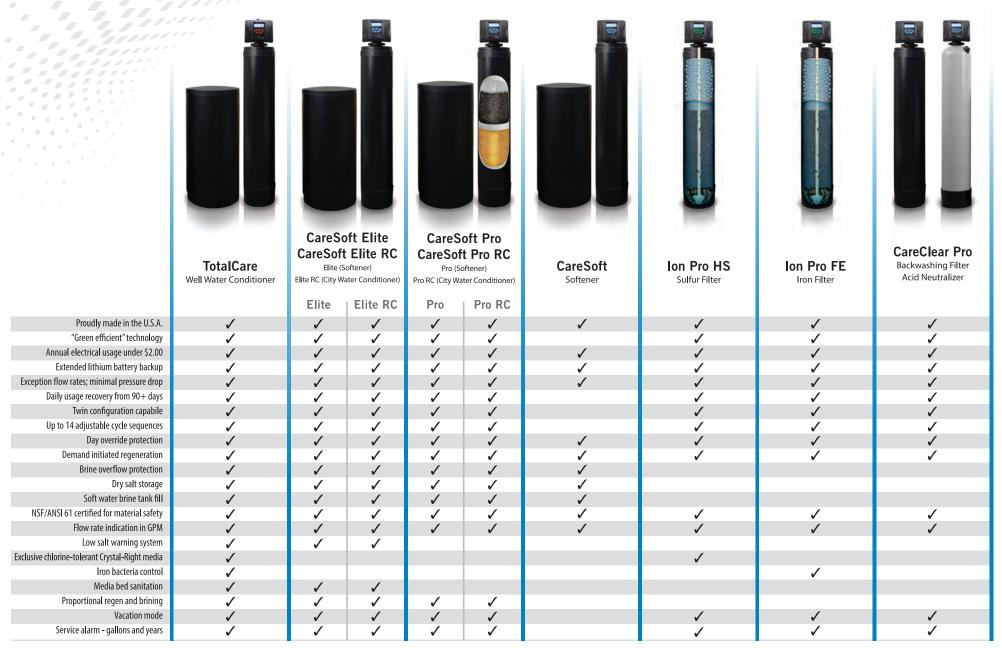

## Product Comparison Capabilities

|                                        | <b>TotalCare</b><br>Well Water Conditioner                                                              | CareSoft Elite<br>CareSoft Elite RC<br>Elite (Softener)<br>Elite RC (City Water Conditioner)                                                                                               |          | CareSoft Pro<br>CareSoft Pro RC<br>Pro (Softener)<br>Pro RC (City Water Conditioner)                                                                                                  |        | <b>CareSoft</b><br>Softener                                            | <b>lon Pro HS</b><br>Sulfur Filter                                     | <b>Ion Pro FE</b><br>Iron Filter                                                                                 | CareClear Pro Backwashing Filter Acid Neutralizer                                                                           |
|----------------------------------------|---------------------------------------------------------------------------------------------------------|--------------------------------------------------------------------------------------------------------------------------------------------------------------------------------------------|----------|---------------------------------------------------------------------------------------------------------------------------------------------------------------------------------------|--------|------------------------------------------------------------------------|------------------------------------------------------------------------|------------------------------------------------------------------------------------------------------------------|-----------------------------------------------------------------------------------------------------------------------------|
|                                        |                                                                                                         | Elite                                                                                                                                                                                      | Elite RC | Pro                                                                                                                                                                                   | Pro RC |                                                                        |                                                                        |                                                                                                                  |                                                                                                                             |
| Hardness                               | ✓                                                                                                       | 1                                                                                                                                                                                          | ✓        | ✓                                                                                                                                                                                     | ✓      | ✓                                                                      |                                                                        |                                                                                                                  |                                                                                                                             |
| <b>lron</b><br>(red stains)            | 1                                                                                                       | 0                                                                                                                                                                                          | 0        | 0                                                                                                                                                                                     | 0      | 0                                                                      | 0                                                                      | ✓                                                                                                                |                                                                                                                             |
| Iron/Sulfur Bacteria (red/black slime) | ✓                                                                                                       |                                                                                                                                                                                            |          |                                                                                                                                                                                       |        |                                                                        |                                                                        |                                                                                                                  |                                                                                                                             |
| pH Correction (green stains)           | ✓                                                                                                       |                                                                                                                                                                                            |          |                                                                                                                                                                                       |        |                                                                        |                                                                        |                                                                                                                  | 1                                                                                                                           |
| Manganese                              | V                                                                                                       |                                                                                                                                                                                            |          |                                                                                                                                                                                       |        |                                                                        |                                                                        | 1                                                                                                                |                                                                                                                             |
| Odors                                  | 1                                                                                                       |                                                                                                                                                                                            | 0        |                                                                                                                                                                                       | 0      |                                                                        | 1                                                                      | 1                                                                                                                |                                                                                                                             |
| Chlorine Reduction                     |                                                                                                         |                                                                                                                                                                                            | 1        |                                                                                                                                                                                       | ✓      |                                                                        | ✓                                                                      |                                                                                                                  |                                                                                                                             |
| High Sulfur Removal                    |                                                                                                         |                                                                                                                                                                                            |          |                                                                                                                                                                                       |        |                                                                        | 1                                                                      | 0                                                                                                                |                                                                                                                             |
|                                        | Conditions water: Removes hardness Removes iron Removes manganese Corrects low pH Moderate odor control | Elite softens water: Removes hardness Capable of removing low levels of iron  Elite RC conditions city water: Removes chlorine Removes hardness Capable of control for low amounts of odor |          | Pro softens water: Removes hardness Capable of removing low levels of iron Pro RC conditions city water: Removes chlorine Removes hardness Capable of control for low amounts of odor |        | Softens water: Removes hardness Capable of removing low levels of iron | Filters water: Removes sulfur Chemical free — safe for the environment | Filters water: Removes iron Chemical free — safe for the environment Capable of removing low levels of manganese | Neutralizes water: Corrects low pH Reduces corrosion Adds beneficial hardness that can be removed by a softener, if desired |